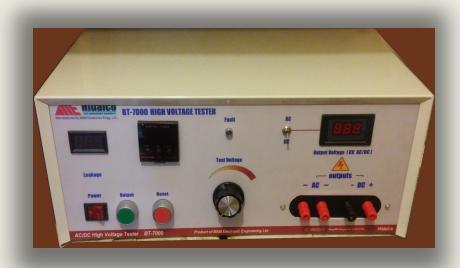

## **BT-7000**

## Hidalco 7KVDC + 5KVAC Insulation Tester

## **Specification:**

Input Voltage : 220V AC 50Hz.

Output Voltage: 0 to 7KVDC + 0 to 5KVAC continuous

Both AC and DC outputs are available on the front panel with their respective voltmeters

Output Current: 10mA / 20mA (optional)

Leakage alarm: adjustable 1 to 10mA / (1-20mA optional)

Alarm : Audio + visual indicating lamp

Settable digital timer for setting test time (the output is deactivated after time is elapsed)

Spark detection circuit to detect sharp spark current in the sample under test